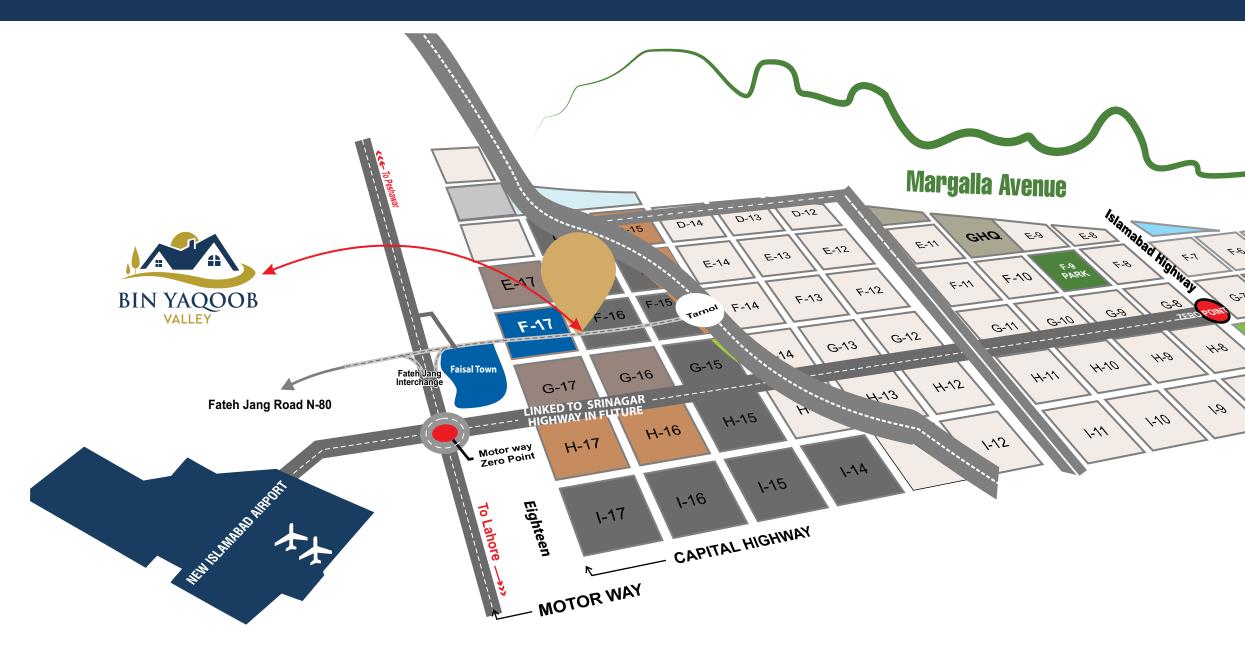

f contemporary architecture and sustainable planning.

#### **Investment Opportunity:**

High-value returns in a rapidly growing area.

With the same commitment to quality and attention to detail that defined the first phase, Bin Yaqoob Valley Phase-II is designed to provide a thriving, secure, and family-friendly environment.

Whether you're looking to build your dream home or make a wise investment, this extension offers unparalleled opportunities.

We invite you to be part of this exciting new chapter in the Bin Yaqoob Valley story and experience a lifestyle that truly redefines modern living.







# PROJECT FEATURES









Parks & Children's play area

Electricity

Hospital

School









Mosque

**Excellent Road Network** 

24/7 Security

**Near to Motorway** 

## LOCATION MAP





















NEAR FAISAL TOWN
PHASE 1 & F-17 SECTOR















# OUR COMPLETED PROJECTS





SALAM TOWER

BIN YAQOOB ARCADE

A Project of:



FOLLOW US
ON SOCIAL MEDIA



Head Office: Faisal Town, Block C, Main Civic Center, Binyaqoob Arcade

© 051-2720699 | 051-2720623