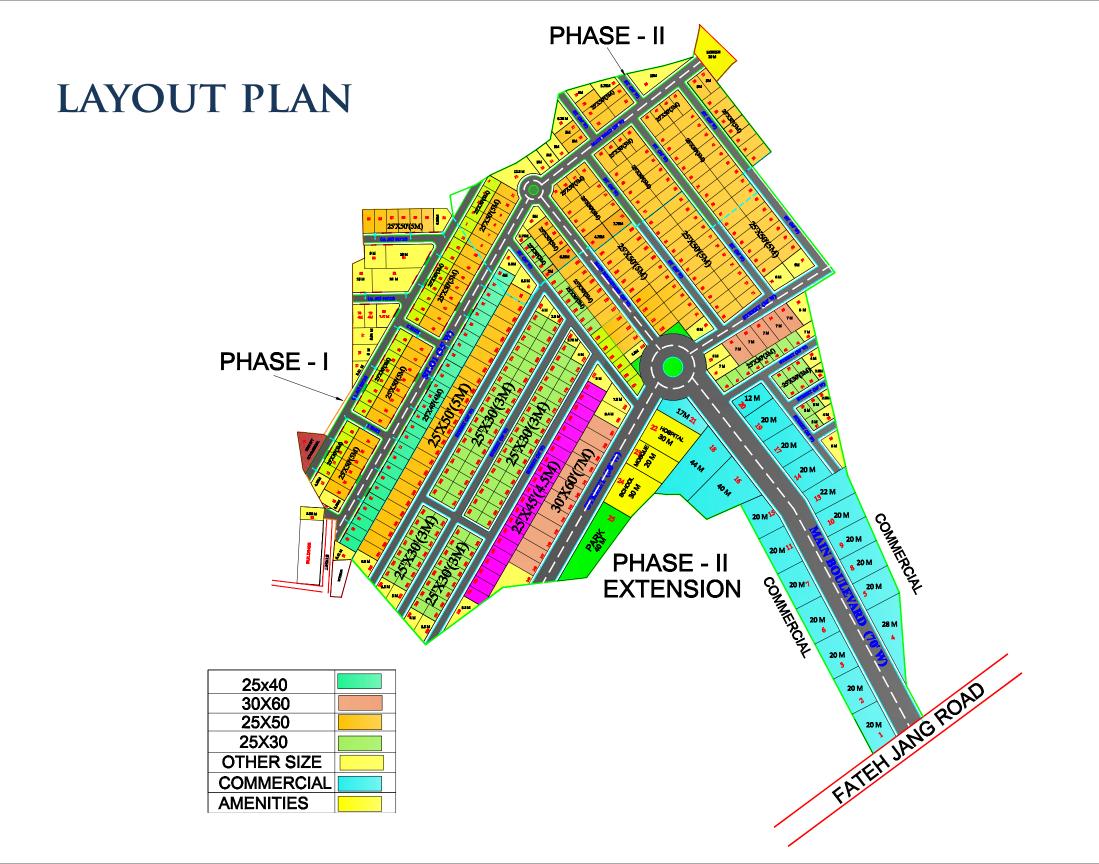

Situated in a prime location, Bin Yaqoob Valley Phase-II builds on the foundation of excellence established in the first phase. This new development offers thoughtfully designed residential plots, state-of-the-art infrastructure, and lush green spaces, ensuring a perfect balance of nature and modernity.