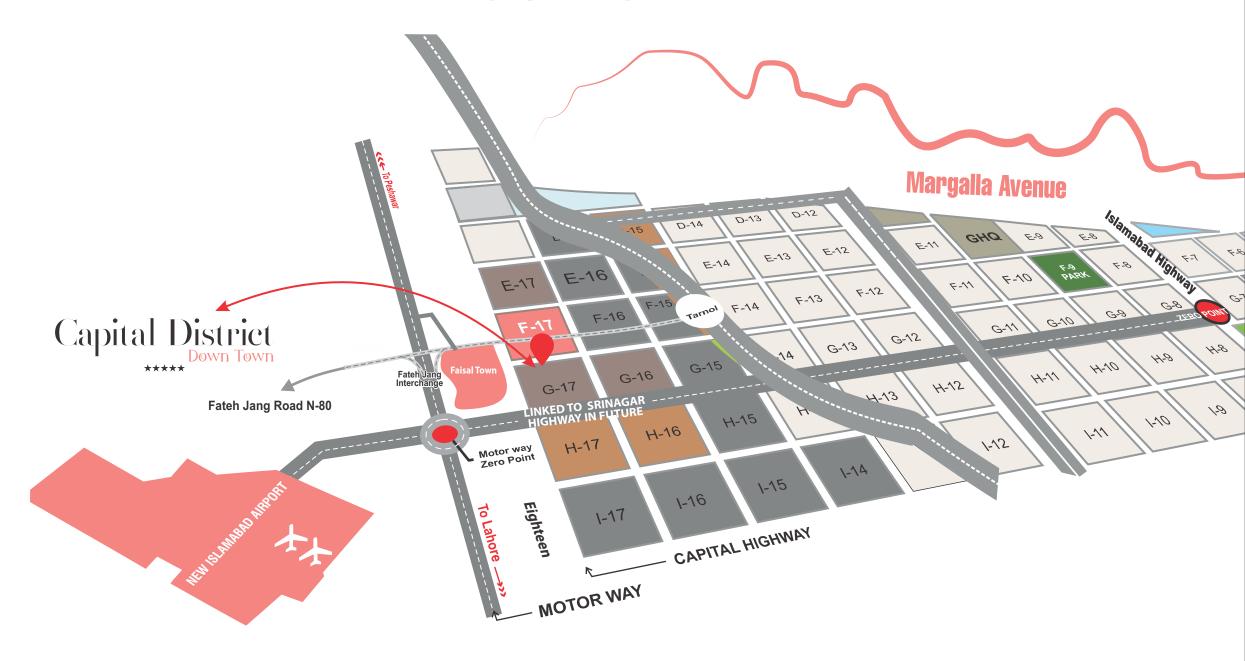

#### Capital District

\*\*\*\*

150 Kanals Amenities + Infrastructure

Spread across 250 kanals in the prestigious CDA Zone, the project is strategically located on N-80 Fateh Jang Road, directly opposite Sector F-17, and just a 10-minute drive from the airport.

#### LOCATION MAP