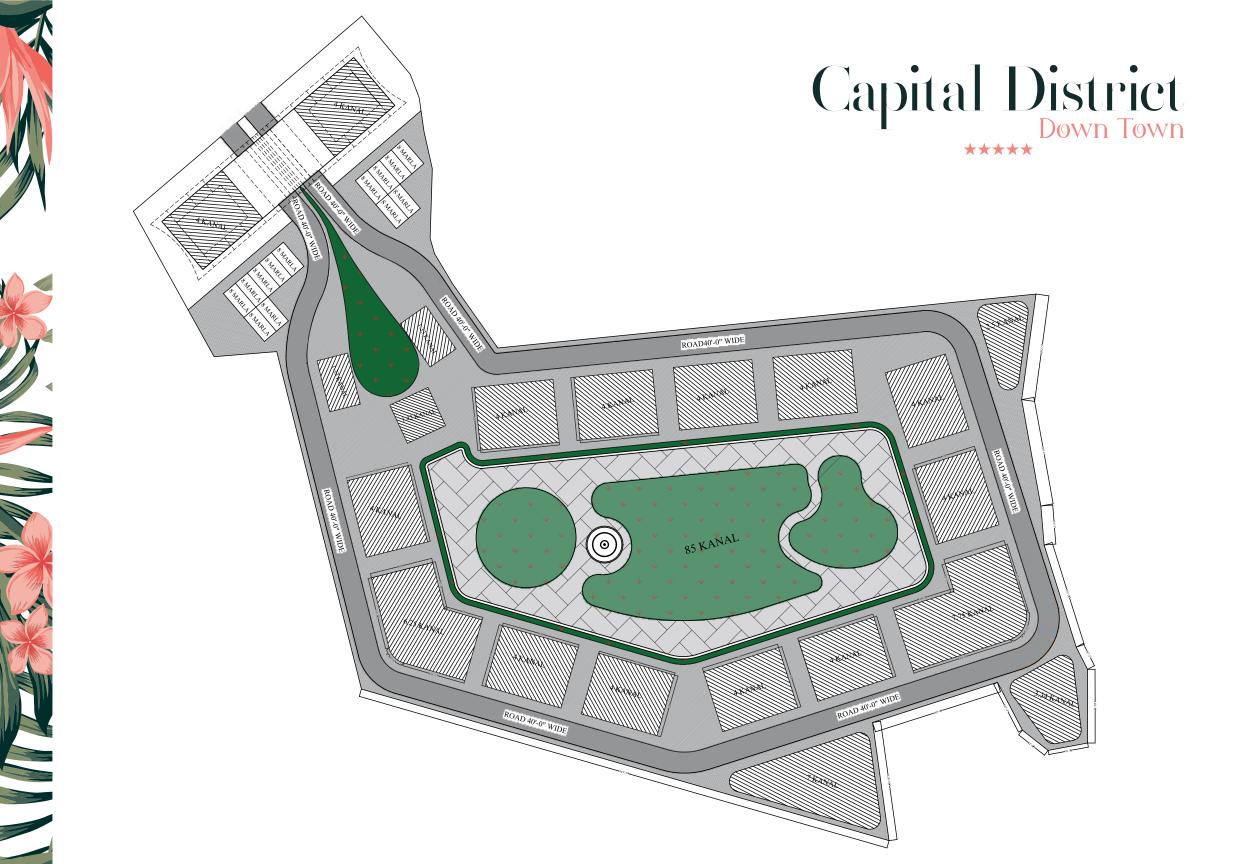

#### Project Features

**Project Size 250 Kanals** 

### Capital District \*\*\*\*\*\* Capital District Down Town

100 Kanals Construction Area

# Capital District Nown Town \*\*\*\*\*

**Total Construction Area 7 Million Sq.Ft** 