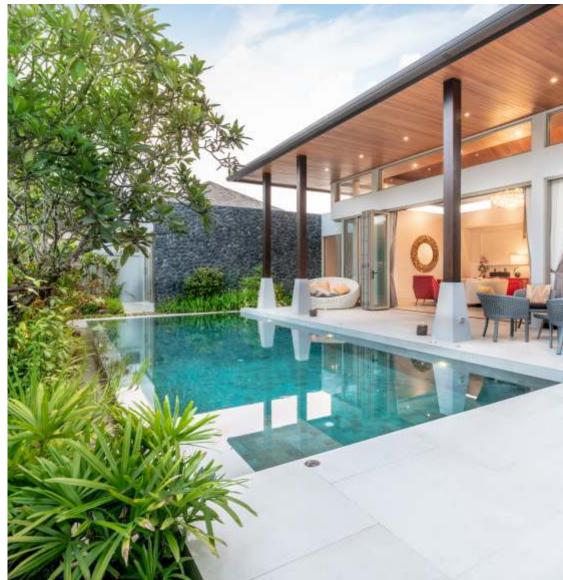

With its contemporary architecture, state-of-the-art amenities, and meticulously crafted interiors, Capital District Downtown offers a lifestyle that is as sophisticated as it is comfortable. Residents will enjoy access to exclusive facilities such as a swimming pool, fitness center, landscaped gardens, and dedicated recreational spaces, all within a secure, gated environment.

### Health & Wellness

Fully equipped fitness center Rooftop swimming pool and sundeck Dedicated yoga and meditation zone