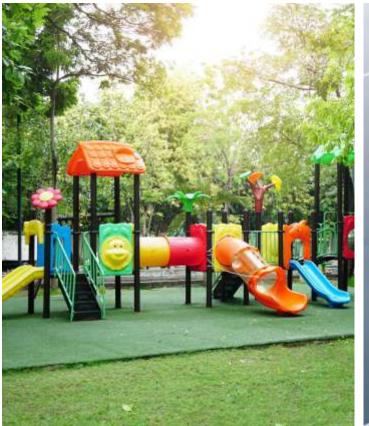

#### Recreational Facilities

- ·Children's play area and activity center ·Multipurpose hall for events and gatherings ·Indoor games room (billiards, table tennis, etc.)