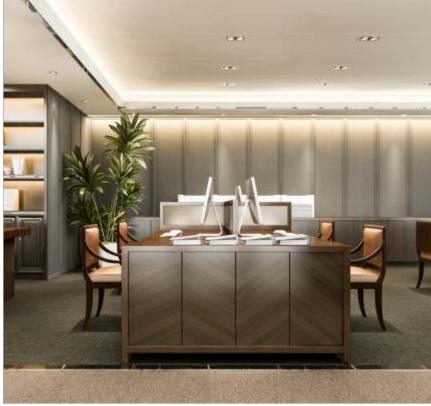

# OFFICE EXECUTIVE

- 02 Executive Rooms
- Reception
- Sitting Area
- Kitchen
- Bathroom

**Total Covered Area:** (948 Sq.ft)

A PROJECT OF: