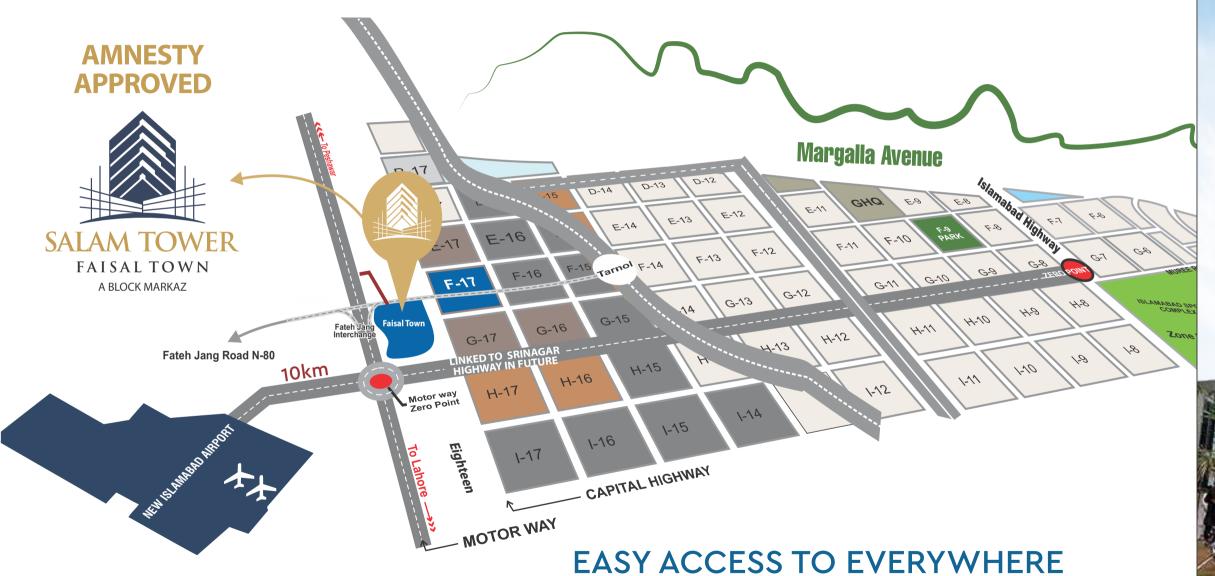

### LOCATION MAP, FAISAL TOWN (PVT) LTD.

Faisal Town is a Project of Zedem International (Pvt) Ltd. Its unique location at the junction of main communication arteries (motorway, access to Srinagar Highway in future, airport & railway) allows ideal access from the downtown areas of the twin cities of Islamabad and Rawalpindi. A team of trained, highly qualified engineers, consultants, architects, and ancillary staff are in the process of making the execution of the project a success. We are fully competent to translate our vision into reality through commitment, devotion, hard work, and the support and guidance of our Board of Directors.