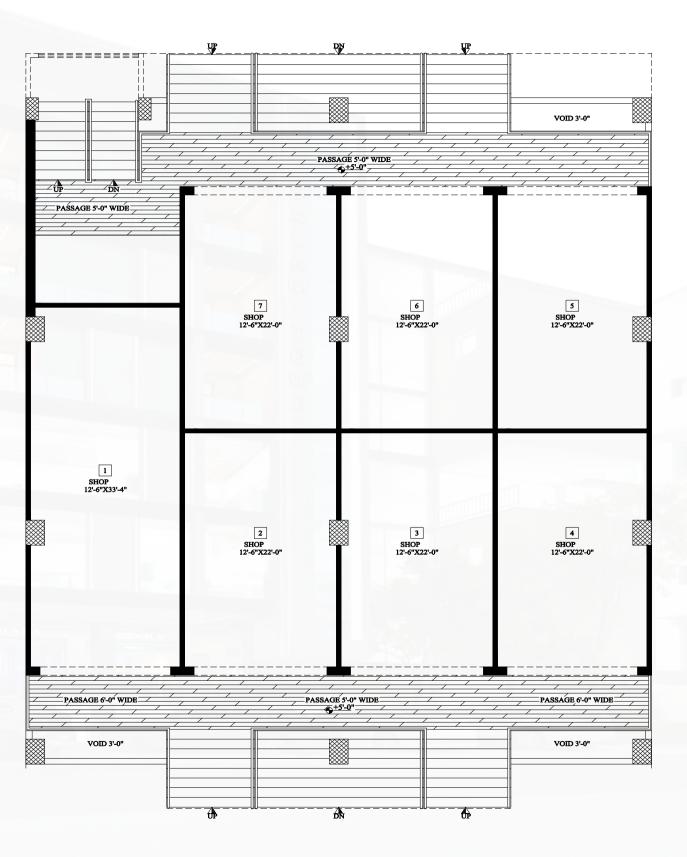

PS

Salam Tower is a hub where all the renowned local and international brands will live. Having extra spacious shops and state-of-the-art ambience, Salam Tower will simply amaze you with the jaw-dropping shopping experience that it will bring. Put your brands and your business in the center of a new retail phenomenon.

-----

#### **LUXURY LIVING**

Luxury is what we all want and luxury is what these apartments are offering. Apartments are available in Studio, 1 & 2 Spacious bedrooms with luxury attached bath, American kitchen and modern drawing room, make it worth living. Salam Tower is offering luxurious bedrooms, well designed for comfort and relaxing space at your home. Finely designed closets

















#### LOWER GROUND FLOOR PLAN (SHOPS)







GROUND FLOOR PLAN (SHOPS)







# FIRST FLOOR PLAN (OFFICES

COVERED AREA: 3400.00 SQ.FT NOTE: ALL TEXT INCLUDING WALL COV AREA WITH CIRCULATION







#### 2ND TO 5TH FLOOR PLAN (APARTMENTS

COVERED AREA: 3400.00 SQ.FT NOTE: ALL TEXT INCLUDING WALL COV AREA WITH CIRCULATION







# OFFICE EXECUTIVE

- 02 Executive Rooms
- Reception
- Sitting Area
- Kitchen
- Bathroom

**Total Covered Area:** (948 Sq.ft)



A PROJECT OF:





# ONE BED GOLD

- 1 Bed with attached Bath
- TV Lounge / Dining
- Open Kitchen
- Balcony

**Total Covered Area:** (575 Sq.ft)



A PROJECT OF:





**SALAM TOWER** 

FAISAL TOWN

A BLOCK MARKAZ

# TWO BED SILVER

- 2 Bed with attached Bath
- TV Lounge / DiningKitchenBalcony

**Total Covered Area:** (951 Sq.ft)



A PROJECT OF: