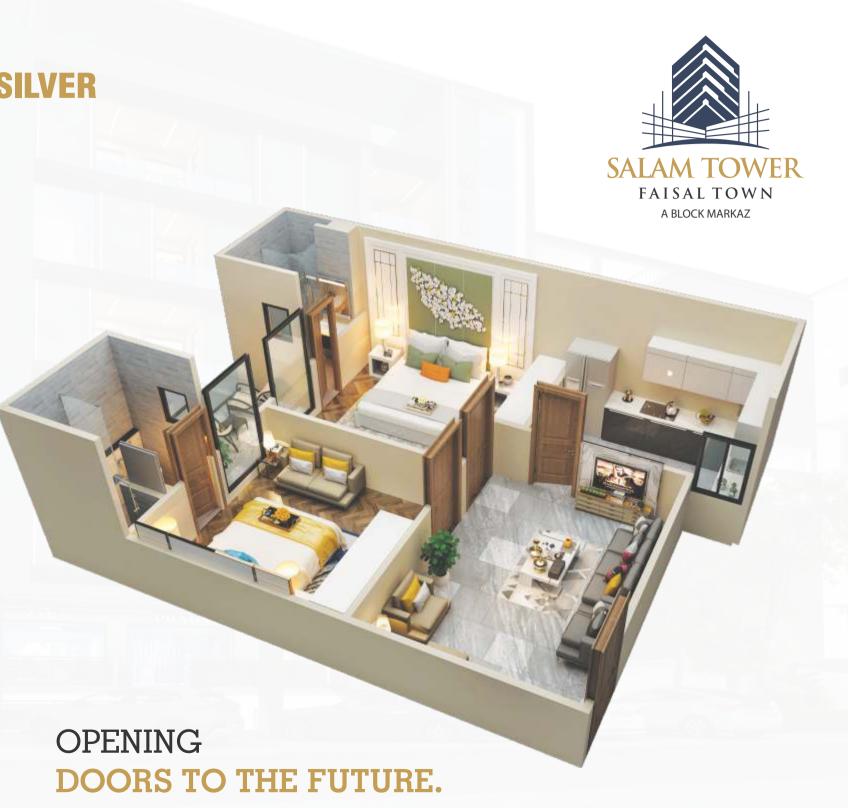

# TWO BED SILVER

- 2 Bed with attached Bath
- TV Lounge / DiningKitchenBalcony

**Total Covered Area:** (951 Sq.ft)

A PROJECT OF: