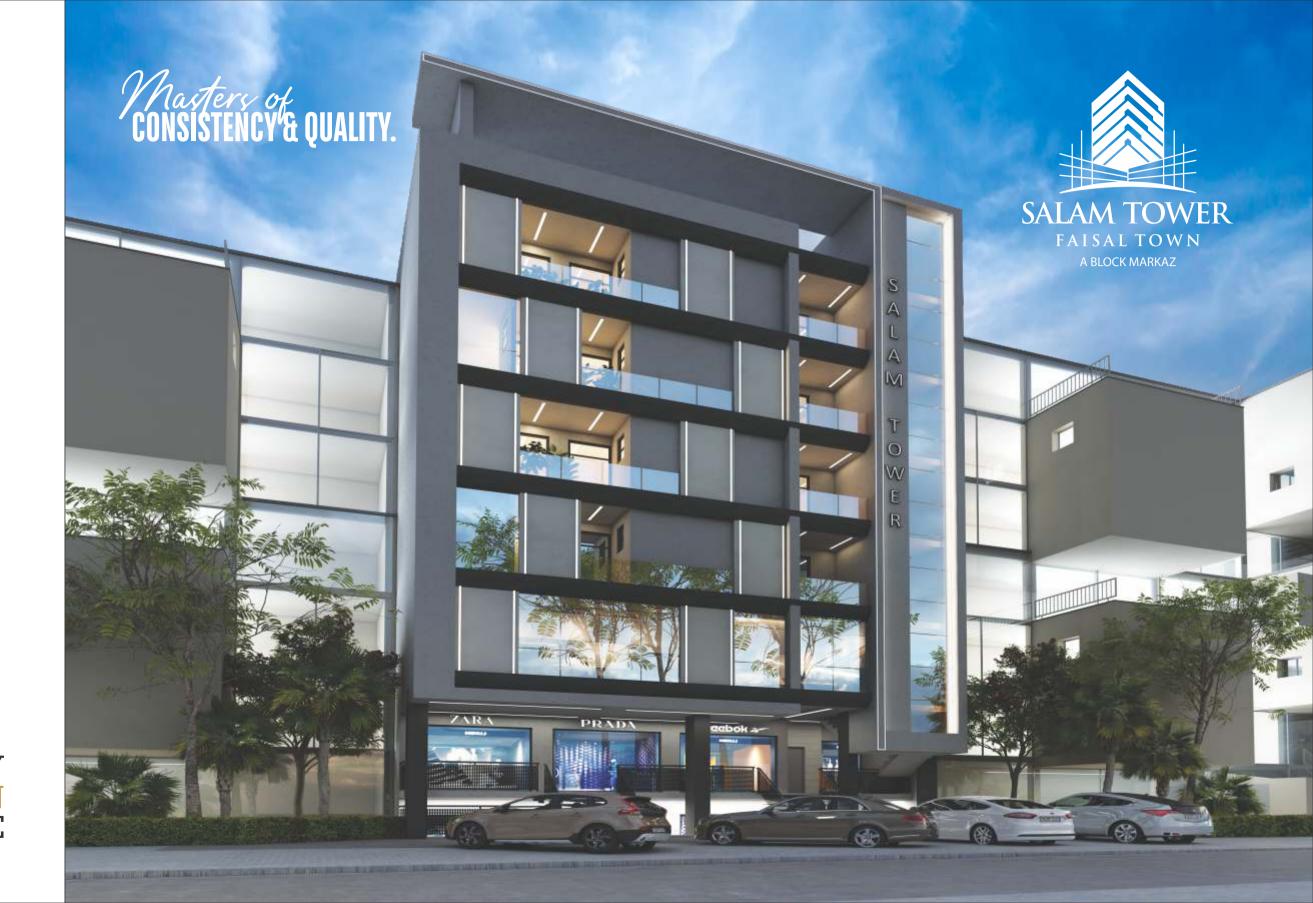

### PROJECT INTRODUCTION

"SALAM TOWER, is a multi storey Complex being built over 13 Marla of land, (50'x60') consisting of Lower Ground Shops, Ground Floor Shops, First Floor Offices, & One and Two bedrooms Apartments in 2nd to 5th Floor. This Complex has 14 Shops, 06 Offices & 20 Apartments. The project is located in the heart of modern and posh Society Faisal Town A Block Markaz Islamabad.

#### SALIENT FEATURES

- Wide corridors For shops
- 24/7 Lift with power backup
- Earthquake resistant Structure
- 24/7 Security, CCTV Cameras
- Maintenance and upkeep

- Imported floor and bathroom tiles
- Imported bathroom fittings
- Firefighting Equipment
- Garbage Collection
- Direct access from G.T Road & Motorway