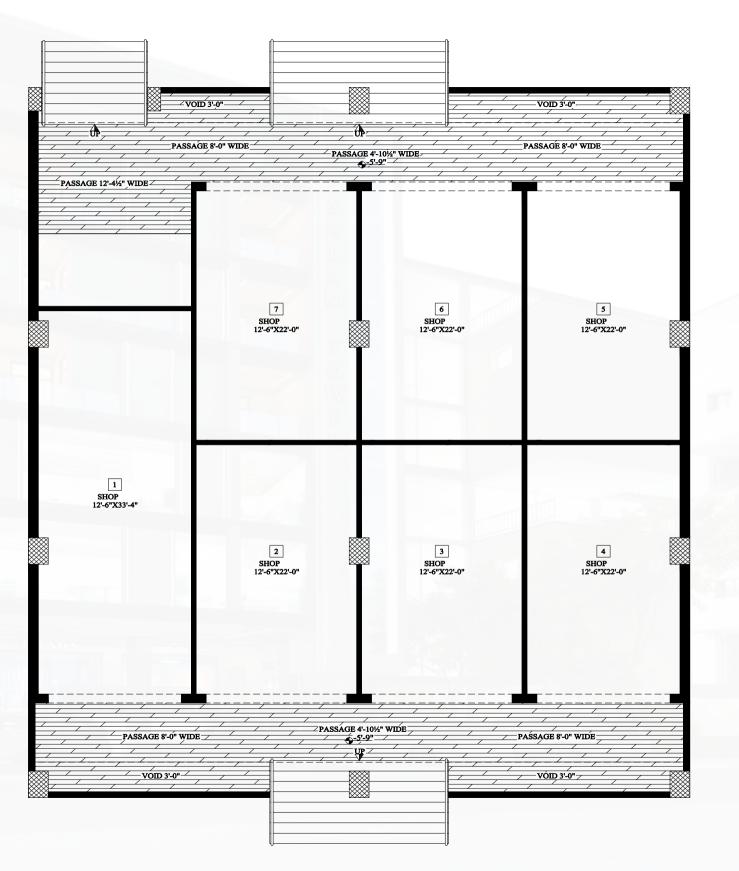

#### HIGHLY PROFITABLE SHOPS

Salam Tower is a hub where all the renowned local and international brands will live. Having extra spacious shops and state-of-the-art ambience, Salam Tower will simply amaze you with the jaw-dropping shopping experience that it will bring. Put your brands and your business in the center of a new retail phenomenon.

-----

#### **LUXURY LIVING**

Luxury is what we all want and luxury is what these apartments are offering. Apartments are available in Studio, 1 & 2 Spacious bedrooms with luxury attached bath, American kitchen and modern drawing room, make it worth living. Salam Tower is offering luxurious bedrooms, well designed for comfort and relaxing space at your home. Finely designed closets

















#### LOWER GROUND FLOOR PLAN (SHOPS)







GROUND FLOOR PLAN (SHOPS)







# FIRST FLOOR PLAN (OFFICES

COVERED AREA: 3400.00 SQ.FT NOTE: ALL TEXT INCLUDING WALL COV AREA WITH CIRCULATION







#### 2ND TO 5TH FLOOR PLAN (APARTMENTS

COVERED AREA: 3400.00 SQ.FT NOTE: ALL TEXT INCLUDING WALL COV AREA WITH CIRCULATION







# OFFICE EXECUTIVE

- 02 Executive Rooms
- Reception
- Sitting Area
- Kitchen
- Bathroom

**Total Covered Area:** (948 Sq.ft)



A PROJECT OF:





# ONE BED GOLD

- 1 Bed with attached Bath
- TV Lounge / Dining
- Open Kitchen
- Balcony

**Total Covered Area:** (575 Sq.ft)



A PROJECT OF:





**SALAM TOWER** 

FAISAL TOWN

A BLOCK MARKAZ

# TWO BED SILVER

- 2 Bed with attached Bath
- TV Lounge / DiningKitchenBalcony

**Total Covered Area:** (951 Sq.ft)



A PROJECT OF: