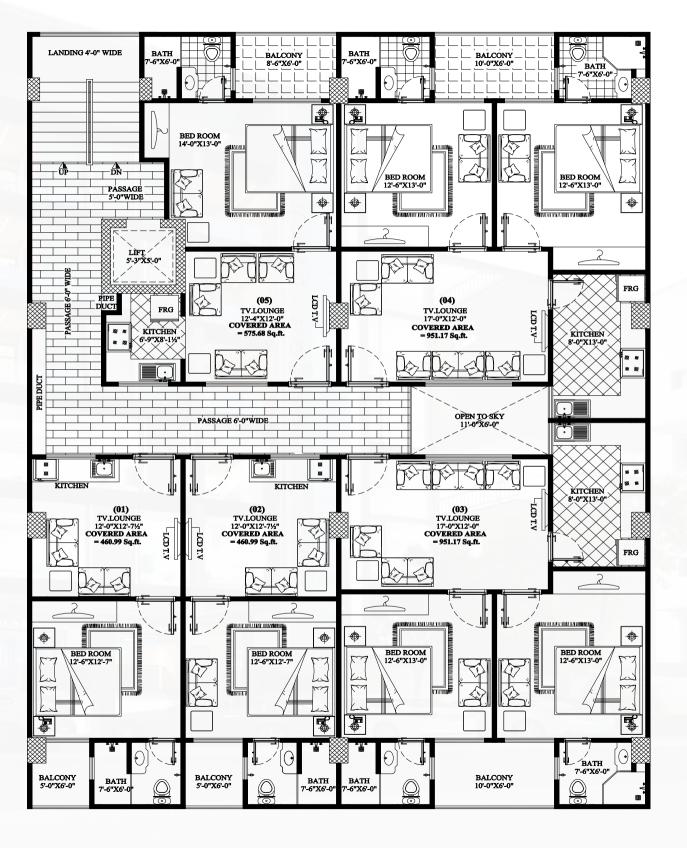

#### 2ND TO 5TH FLOOR PLAN (APARTMENTS

COVERED AREA: 3400.00 SQ.FT NOTE: ALL TEXT INCLUDING WALL COV AREA WITH CIRCULATION

# ONE BED GOLD

- 1 Bed with attached Bath
- TV Lounge / Dining
- Open Kitchen
- Balcony

**Total Covered Area:** (575 Sq.ft)

A PROJECT OF:

**SALAM TOWER** 

FAISAL TOWN

A BLOCK MARKAZ

# TWO BED SILVER

- 2 Bed with attached Bath
- TV Lounge / DiningKitchenBalcony

**Total Covered Area:** (951 Sq.ft)

A PROJECT OF: