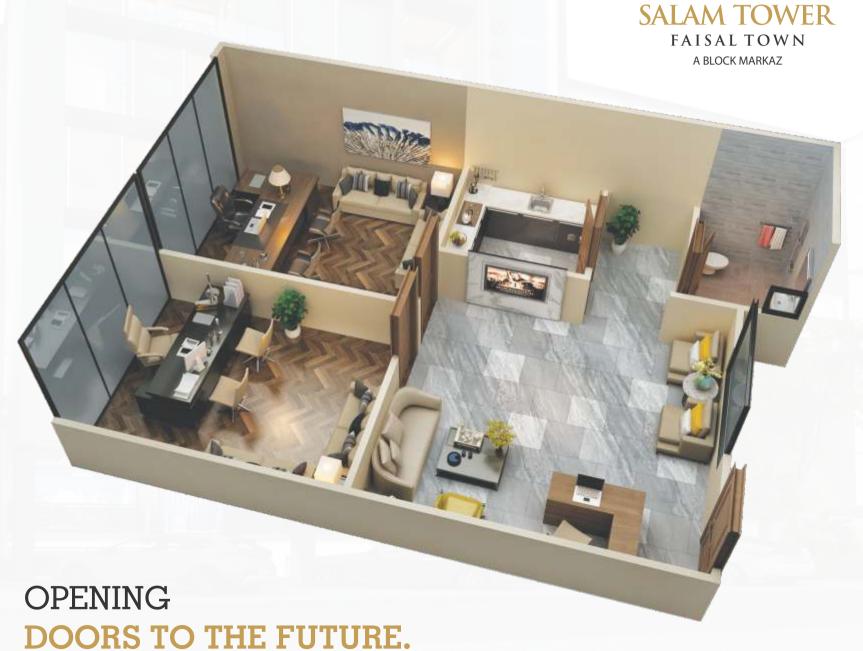

# OFFICE EXECUTIVE

- 02 Executive Rooms
- Reception
- Sitting Area
- Kitchen
- Bathroom

**Total Covered Area:** (948 Sq.ft)

A PROJECT OF: