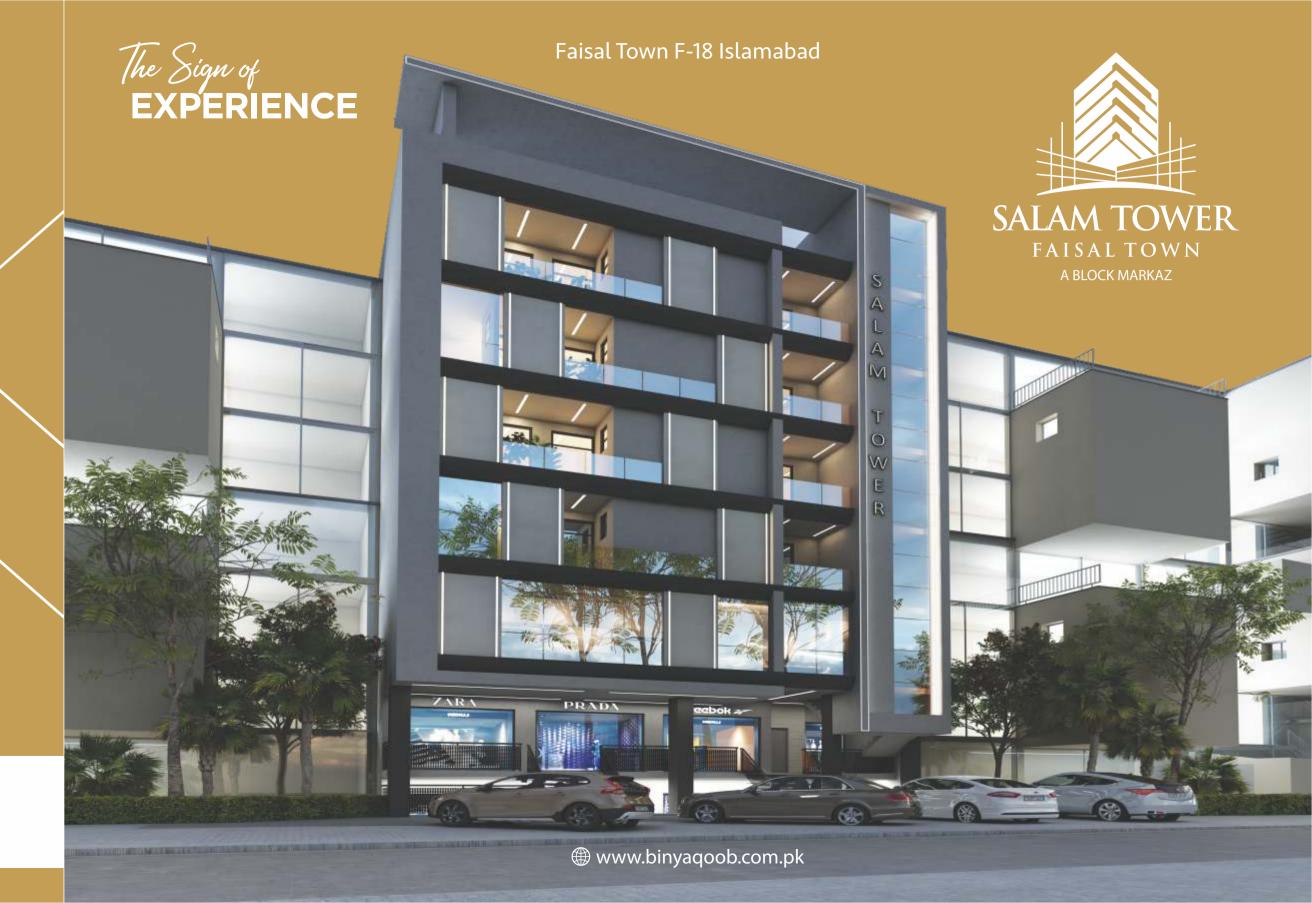

### PROJECT INTRODUCTION

"SALAM TOWER, is a multi storey Complex being built over 13 Marla of land, (50'x60') consisting of Lower Ground Shops, Ground Floor Shops, First Floor Offices, & One and Two bedrooms Apartments in 2nd to 5th Floor. This Complex has 14 Shops, 06 Offices & 20 Apartments. The project is located in the heart of modern and posh Society Faisal Town A Block Markaz Islamabad.

#### SALIENT FEATURES

- Wide corridors For shops
- 24/7 Lift with power backup
- Earthquake resistant Structure
- 24/7 Security, CCTV Cameras
- Maintenance and upkeep

- Imported floor and bathroom tiles
- Imported bathroom fittings
- Firefighting Equipment
- Garbage Collection
- Direct access from G.T Road & Motorway