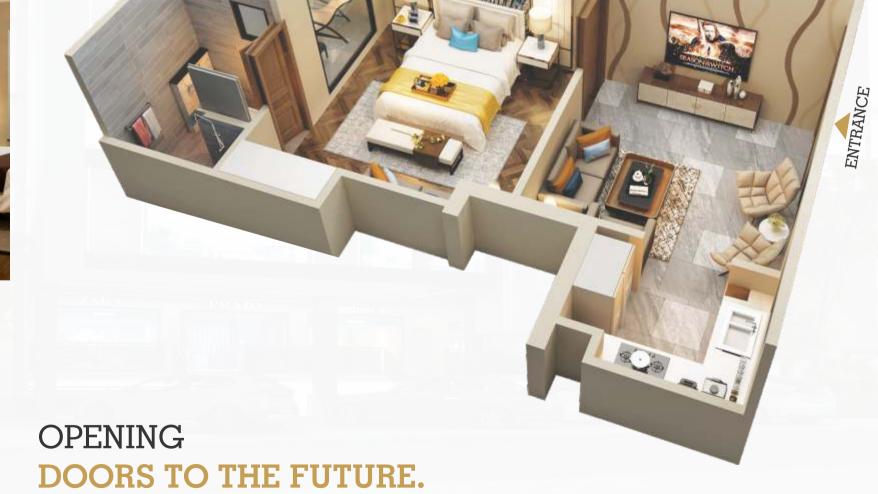

# ONE BED GOLD

- 1 Bed with attached Bath
- TV Lounge / Dining
- Open Kitchen
- Balcony

**Total Covered Area:** (575 Sq.ft)

A PROJECT OF:

**SALAM TOWER** 

FAISAL TOWN

A BLOCK MARKAZ