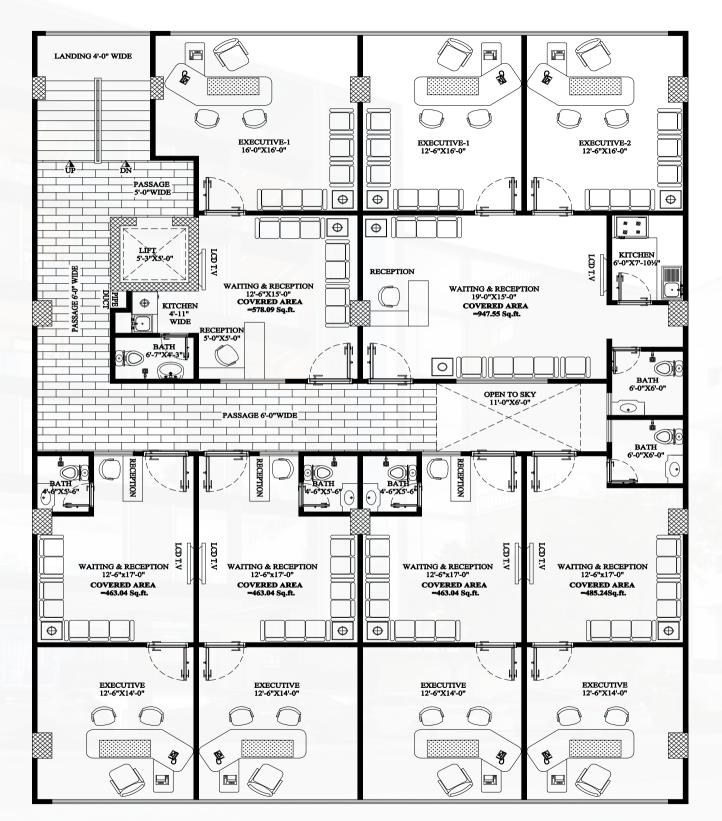

# FIRST FLOOR PLAN (OFFICES

COVERED AREA: 3400.00 SQ.FT NOTE: ALL TEXT INCLUDING WALL COV AREA WITH CIRCULATION

# OFFICE EXECUTIVE

- 02 Executive Rooms
- Reception
- Sitting Area
- Kitchen
- Bathroom

**Total Covered Area:** (948 Sq.ft)

A PROJECT OF: